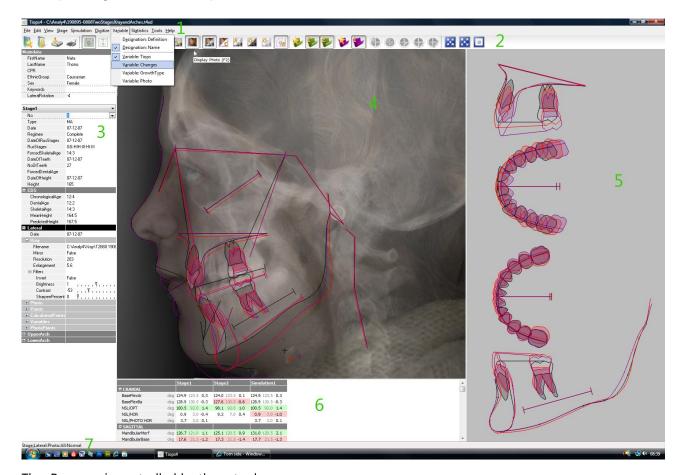

## Program Basics – Program Workspace Map

All Tiops4 Program Actions are performed inside this structure:

The Program is controlled by these tools:

- 1. Menu Bar with Dropdown Menus
- 2. Icon Bar with Help Display and Shortcut Keys. When you hold the mouse arrow over an icon in the Icon bar the function and the shortcut associated with that icon is indicated. Icons that are grey are not active at this stage in the program.

The Program is displaying the data in these defined windows:

- 3. Data Input Panel
- 4. Main Image Window
- 5. Jaws and Occlusogram Window
- 6. Variable View
- 7. Action Message Bar

The structures are explained in separate documents.